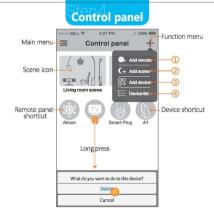

# Add device

- If configuration failed, please reset the device and re-configure
- Reset device: Long press on reset button with a slim needle for more than 5s until the indicator flashes quickly.

- ① Tap to add remote control panel;
- ② Tap to add scene;
- 3 Tap to add device;
- Tap to view added devices.