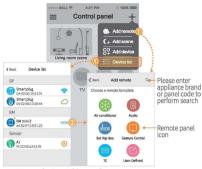

### Add Device

- NEW New device Add new device;
- Local Connect device with the Wi-Fi smart phone connected;
- Remote Control online device by remote;
- Offline Device is offline and it is out of control. Please check the network connection.

# Add device

- If configuration failed, please reset the device and re-configure
- Reset device: Long press on reset button with a slim needle for more than 5s until the indicator flashes quickly.

- ① Tap to add remote control panel;
- ② Tap to add scene;
- 3 Tap to add device;
- Tap to view added devices.