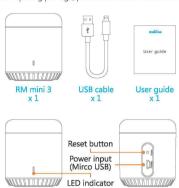

# Package Content

Front

After opening package, please check contents as below

Back

### ■Instruction of LED indicatoror

- Blue indicator flashes quickly:
   Waiting for configuration (device is under factory state or reset). Under this circumstance, you can tap 'Add device' in APP and it guides you to finish the configuration.
- Blue indicator flashes slowly:
   Network is down, power supply is down and then recovers, or during the configuration process.
- White indicator flashes once:
   Transmitting infrared signal (it occurs when learning the infrared codes or controlling appliance).