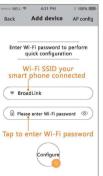

### Add Device

- NEW New device Add new device;
- Local Connect device with the Wi-Fi smart phone connected;
- Remote Control online device by remote;
- Offline Device is offline and it is out of control. Please check the network connection.

## ■ Note:

- Do not use non-ASCII characters in Wi-Fi name or password. It may cause configuration failure. The device supports Wi-Fi of 2.4G 802.11 b/g/n only.
- Please place the device on open place. Please point remote to the top of the device during learning and we suggest the distance is less than 1m.
- Please configure the device according the user guide. If you encounter problems, please contact our authorized distributors or our support team.
- All the technical details are subjected to the actual product performance.