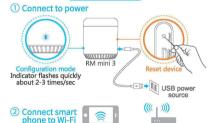

# User Guide

Wi-Fi router

- Connect to power and set RM mini 3 to config mode (indicator flashes quickly).
- Please choose the proper adapter which output power is 5V DC and ≥ 500mA for RM mini 3.
- SV DC and 2 SUMMATOR WITHIN 3.
  Please place the device on open place. Please point the remote to the top of the device during learning, and we suggest the distance from the device to remote should be less than 1 m.